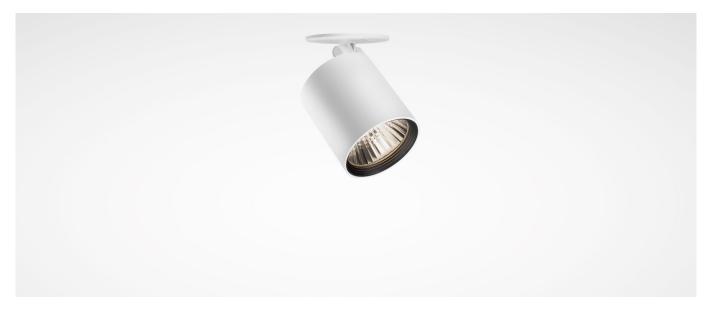

# **B.VEO ON RECESSED LUMINAIRE**

The supplementing of the product family with B.VEO ON now also makes possible store concepts without a power track, since the supply unit is hidden in the ceiling. Unobtrusive ceiling layouts with a high degree of flexibility in light directing are the convincing result.

Uncluttered ceiling appearance

Very small spotlight head, discreet circular ceiling blank

#### Fast mounting & alignment

Can be integrated into suspended ceilings, alignment by simple turning and tilting

### **B.VEO ON**