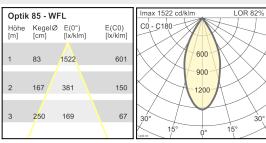

## **Optic 85 - LED**

Optic

3D facetted reflectors

Туре

interchangeable reflector system

### Beam angle Wide Flood

| Cover   | LOR  | Order number |        |          |  |  |
|---------|------|--------------|--------|----------|--|--|
|         |      | white        | silver | black    |  |  |
| without | 82 % | -            | -      | 10183954 |  |  |
| clear   | 78 % | -            | -      | 10184579 |  |  |
|         |      |              |        |          |  |  |