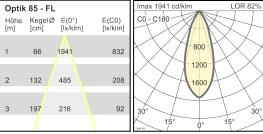

## **Optic 85 - LED**

Optic

3D facetted reflectors

Туре

interchangeable reflector system

### Beam angle Spot

Ream angle

| 1 | spor        |                |                |                        |                          |
|---|-------------|----------------|----------------|------------------------|--------------------------|
|   | Optik       | 85 - SP        | )              |                        | Imax 5755 cd/klm LOR 829 |
|   | Höhe<br>[m] | KegelØ<br>[cm] | E(0°<br>[lx/kl | ) E(C0)<br>m] [lx/klm] | C0 - C180                |
|   | 1           | 26             | 5755           | 2841                   |                          |
|   | 2           | 52             | 1439           | 710                    | 3000                     |
|   | 3           | 78             | 639            | 316                    |                          |
| l |             |                |                |                        | 15° 0° 15°               |