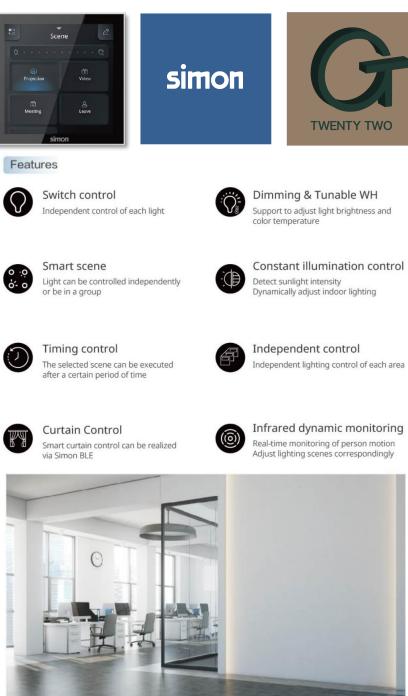

ricity, infrared sensors, door contact, etc.

#### Comfortable

Lighting scene is combined with curtains, creating a warm guestroom atmosphere.

Air-conditioning system, central ventilation system, and aromatic system are applied to present a fresh and comfortable environment.

Switch panel is integrated with hotel design style, improving hotel grade.

#### Efficient

**Guest service request** (SOS, washing clothes, clearing rooms, check-out, etc.) can be delivered to the customer service center promptly by Simon-Bus control system.

Offers efficient services.

# Simon | **Bus**





# Electrical Low Voltage (ELV) Switches



simon





CS.Co







Simonji7

5

Simon**jE6** 

\$ 0

u I Þ









simon

### More Convenient and Comfortable Life















# Simon | Smart Office









# LIGHTINGS











AESTHETIC Light "Fluvia" INDOOR Lighting

OUTDOOR Lighting



#### Drop

Drops of light fall on different surfaces, creating personalized compositions that define spaces. Drop highlights the details of what's essential.

It's an adjustable system, a combination of spotlights and structural elements creating luminaires that offer the possibility of accentuating light where necessary. Therefore, Drop becomes a structural element which shares the architectural concept.

### **AESTHETIC** Lights "Fluvia"

DROP





#### Loop

Loop is a contemporary interpretation of lighting art that invites to create spaces with shapes and light, both in unitary and group installation. Loop gives every space a distinct identity, transforming the concept of indoor lighting by offering