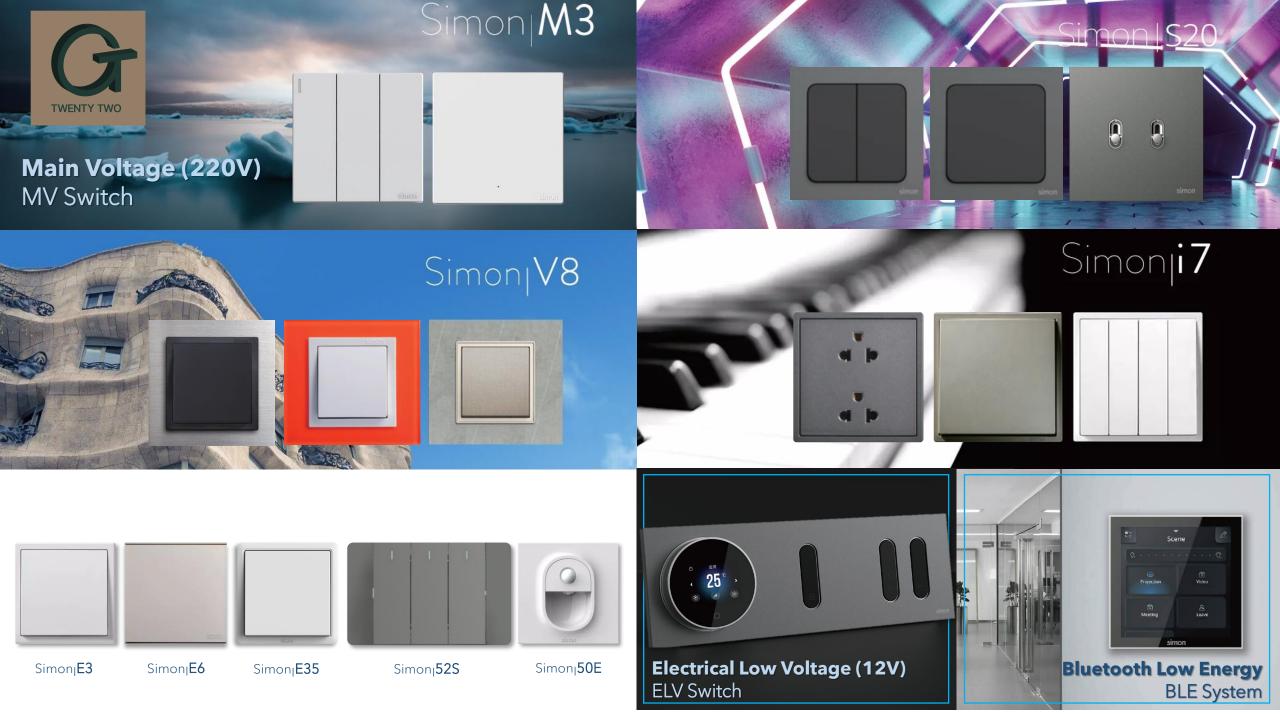

# Electrical Low Voltage (ELV) Switches

simon

CS.Co

Simonji7

5

Simon**jE6** 

\$ 0

u I Þ