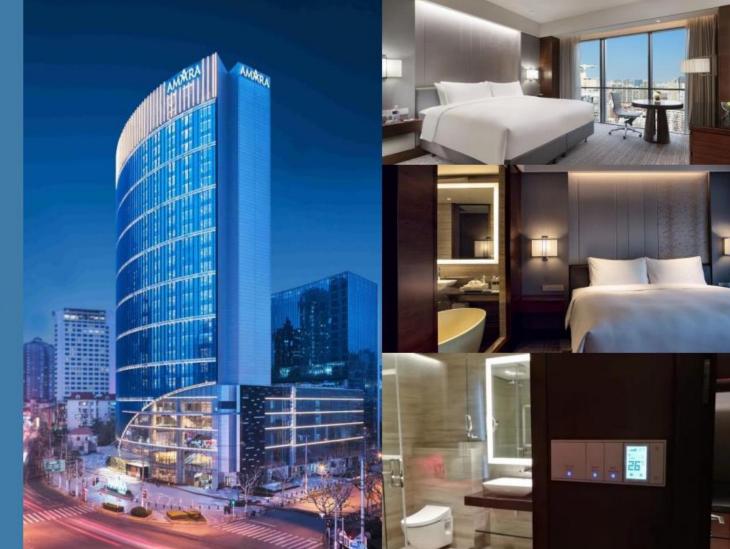

o surfaces. Yet in its definition, Point goes unnoticed: a minimalist tool offering protagonism through illumination.

### **AESTHETIC** Lights "Fluvia"

POINT







#### Slim

Slim is symmetric perfection. It is the essence of light transformed into luminaire. Slim was created to generate an environment of tranquility. It is physically able to adapt and rotate in order to fit any direction and surface.

### **AESTHETIC** Lights "Fluvia"

SLIM

Josep Lluscà design for Simon





reddot award 2014



### **PROJECT References**





### G R A N D H Y A T T

### simon





Kuala Lumpur, Malaysia

Product solution:

i7 switch & socket





## simon









340 rooms, Shanghai



#### Product solution:

RCU, i7 switch & socket, with scenario control, dimming circuits and electrical curtain.





### simon











### simon



### MARRIOTT

Sanya, Hainan

### Product solution:

RCU, V8 switch & socket, with scenario control and dimming circuits.









### simon



## **SIMON** Project References



# **SIMON** Project References



## **SIMON** Project References





### simon









After Wilhelm Lenze founded the "manufacture for luminaire components" in Menden, Germany, **TRILUX** has known as the potential and diversity of light for 111 years.

Today **TRILUX Simplify Your Light** represents the most simple and reliable path to customized, energy-efficient and sustainable lighting solutions.









red<mark>dot</mark>

Y

\_\_\_\_





# **MILESTONES** of **TRILUX** Light History









#### SUSTAINABLE

Particularly simple maintenance access. Maintenance work