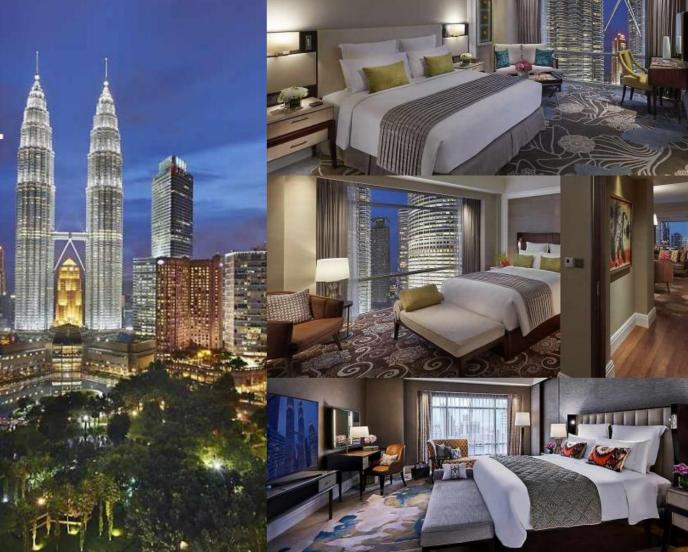

to transfer prominence to any object or space. Point can act alone or in group, shaping the space and highlighting details through careful light direction onto surfaces. Yet in its definition, Point goes unnoticed: a minimalist tool offering protagonism through illumination.

### **AESTHETIC** Lights "Fluvia"

POINT







#### Slim

Slim is symmetric perfection. It is the essence of light transformed into luminaire. Slim was created to generate an environment of tranquility. It is physically able to adapt and rotate in order to fit any direction and surface.

### **AESTHETIC** Lights "Fluvia"

SLIM

Josep Lluscà design for Simon





reddot award 2014



### **PROJECT References**





### G R A N D H Y A T T

### simon





Kuala Lumpur, Malaysia

Product solution:

i7 switch & socket





## simon









340 rooms, Shanghai



#### Product solution:

RCU, i7 switch & socket, with scenario control, dimming circuits and electrical curtain.





### simon











### simon



### MARRIOTT

Sanya, Hainan

### Product solution:

RCU, V8 switch & socket, with scenario control and dimming circuits.









### simon



## **SIMON** Project References



# **SIMON** Project References



## **SIMON** Project References





### simon









After Wilhelm Lenze founded the "manufacture for luminaire components" in Menden, Germany, **TRILUX** has known as the potential and diversity of light for 111 years.

Today **TRILUX Simplify Your Light** represents the most simple and reliable path to customized, energy-efficient and sustainable lighting solutions.









red<mark