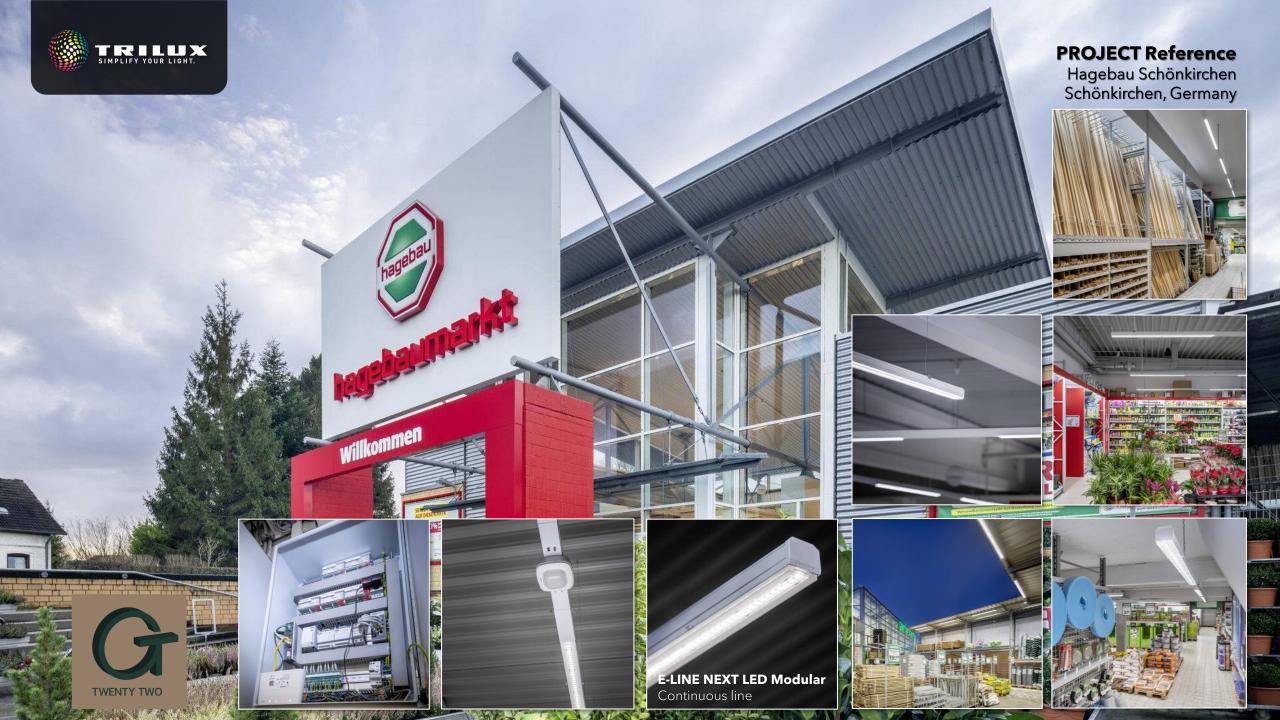

PROJECT Reference Kühne + Nagel Hamburg Humburg, Germany

**ARAGON FIT LED** Surface-mounted luminaire E-LINE NEXT LED Modular Continuous line

. IIm

TWENTY TWO

1976,

1