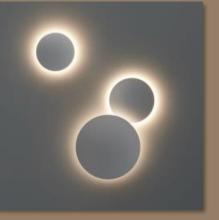

#### Drop

Drops of light fall on different surfaces, creating personalized compositions that define spaces. Drop highlights the details of what's essential.

It's an adjustable system, a combination of spotlights and structural elements creating luminaires that offer the possibility of accentuating light where necessary. Therefore, Drop becomes a structural element which shares the architectural concept.

### **AESTHETIC** Lights "Fluvia"

DROP