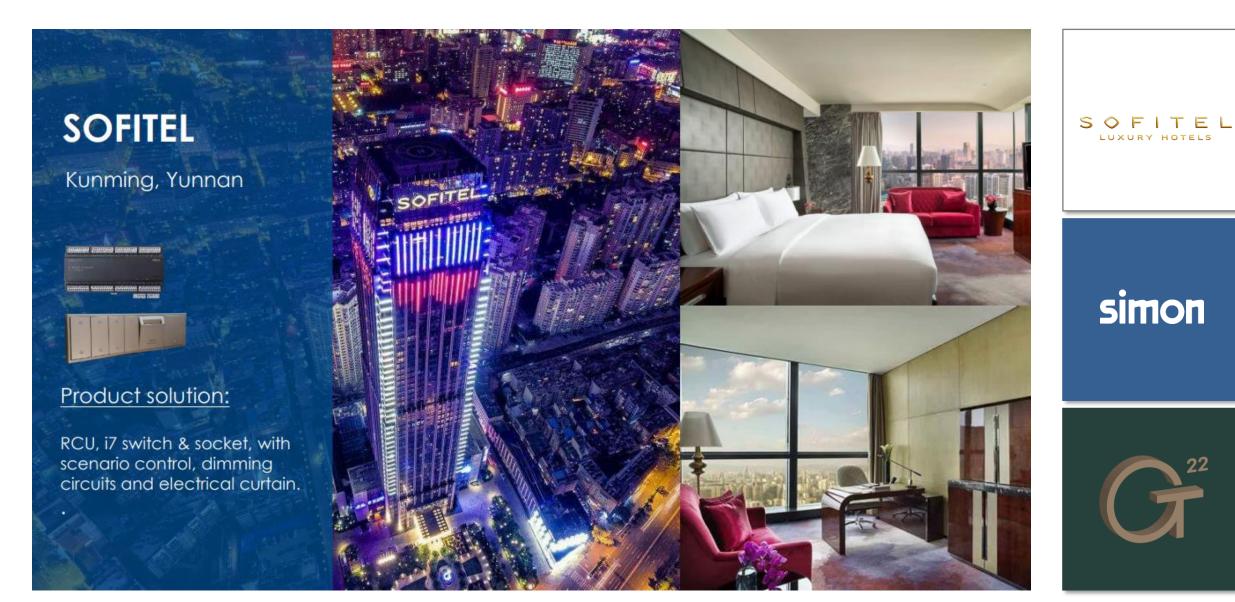

## simon

340 rooms, Shanghai

#### Product solution:

RCU, i7 switch & socket, with scenario control, dimming circuits and electrical curtain.