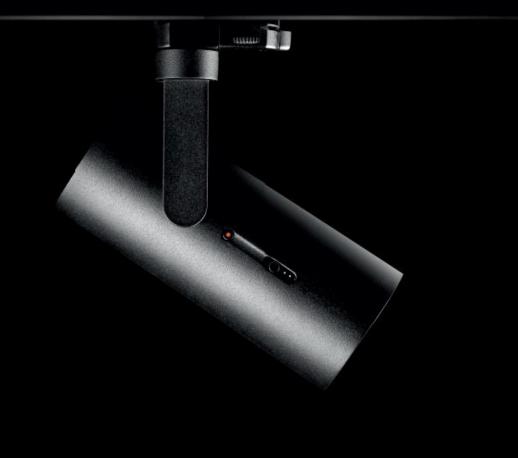

#### Arch

Arch is simplicity and elegance. Emotion through its geometry, a circle or square of light. Arch can be grouped and is steerable, it is a luminaire that can be built in, trimless or surface. Arch is suitable for general lighting or to highlight a space.

### **AESTHETIC** Lights "Fluvia"

Josep Lluscă design for Simon