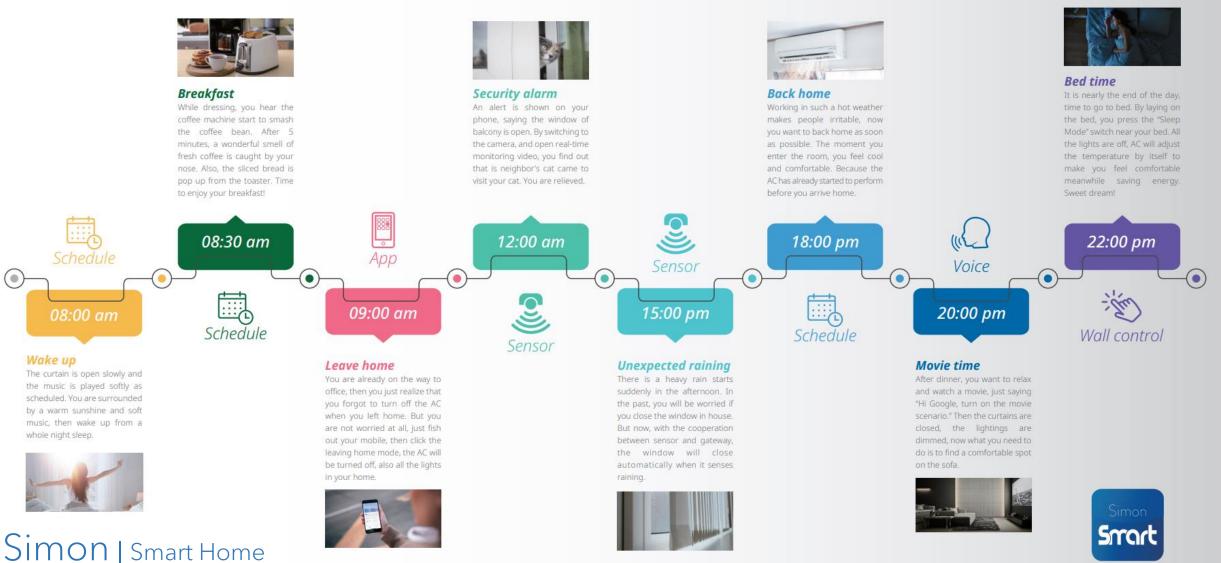

### Energy Saving

**Reduce energy expenditure and operating cost** through the intelligent control of air-conditioning, curtains, and exhaust fans.

**Effectively control lighting** and avoid waste through plug-in electricity, infrared sensors, door contact, etc.

#### Comfortable

Lighting scene is combined with curtains, creating a warm guestroom atmosphere.

Air-conditioning system, central ventilation system, and aromatic system are applied to present a fresh and comfortable environment.

Switch panel is integrated with hotel design style, improving hotel grade.

#### Efficient

**Guest service request** (SOS, washing clothes, clearing rooms, check-out, etc.) can be delivered to the customer service center promptly by Simon-Bus control system.

Offers efficient services.