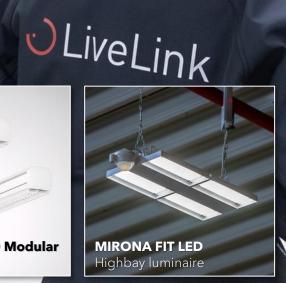

PROJECT Reference Kühne + Nagel Hamburg Humburg, Germany

**ARAGON FIT LED** Surface-mounted luminaire E-LINE NEXT LED Modular Continuous line

. IIm

TWENTY TWO

1976,

1