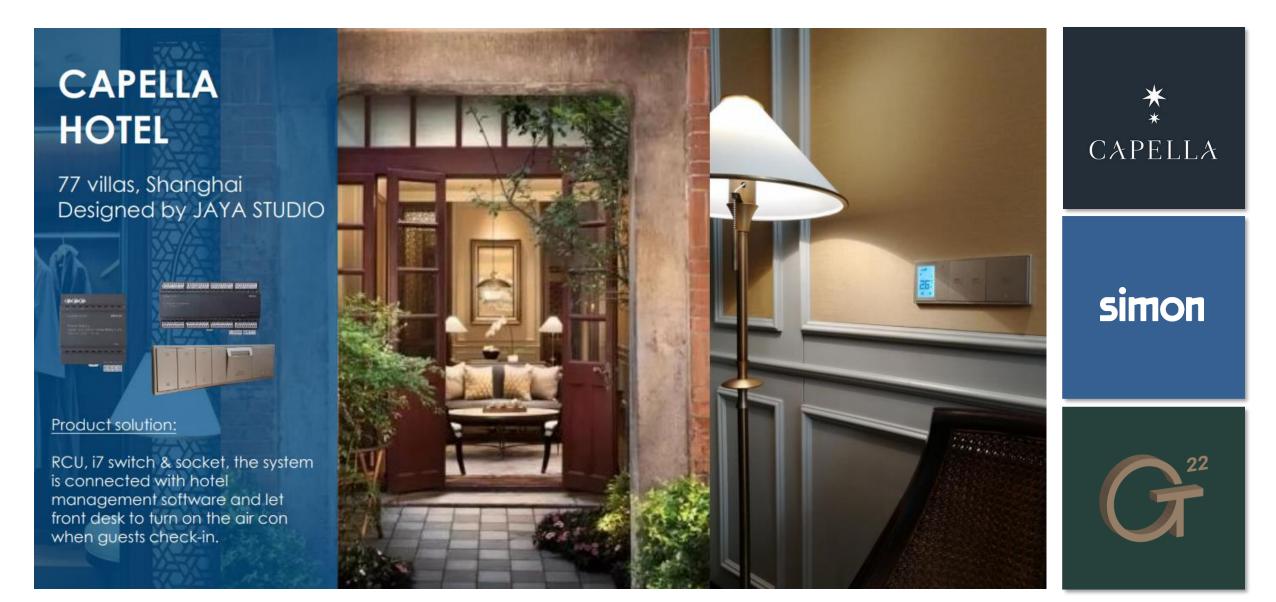

## simon

340 rooms, Shanghai

#### Product solution:

RCU, i7 switch & socket, with scenario control, dimming circuits and electrical curtain.