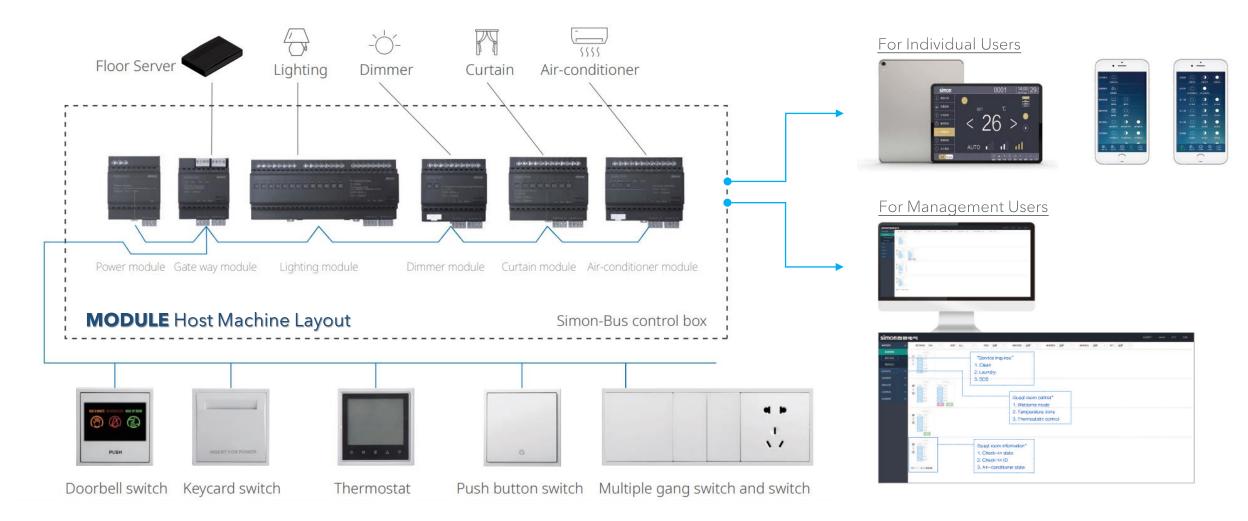

# **Room Control Units (RCU)**

### Energy Saving

**Reduce energy expenditure and operating cost** through the intelligent control of air-conditioning, curtains, and exhaust fans.

**Effectively control lighting** and avoid waste through plug-in electricity, infrared sensors, door contact, etc.

#### Comfortable

Lighting scene is combined with curtains, creating a warm guestroom atmosphere.

Air-conditioning system, central ventilation system, and aromatic system are applied to present a fresh and comfortable environment.

Switch panel is integrated with hotel design style, improving hotel grade.

#### Efficient

**Guest service request** (SOS, washing clothes, clearing rooms, check-out, etc.) can be delivered to the customer service center promptly by Simon-Bus control system.

Offers efficient services.

# Simon | **Bus**