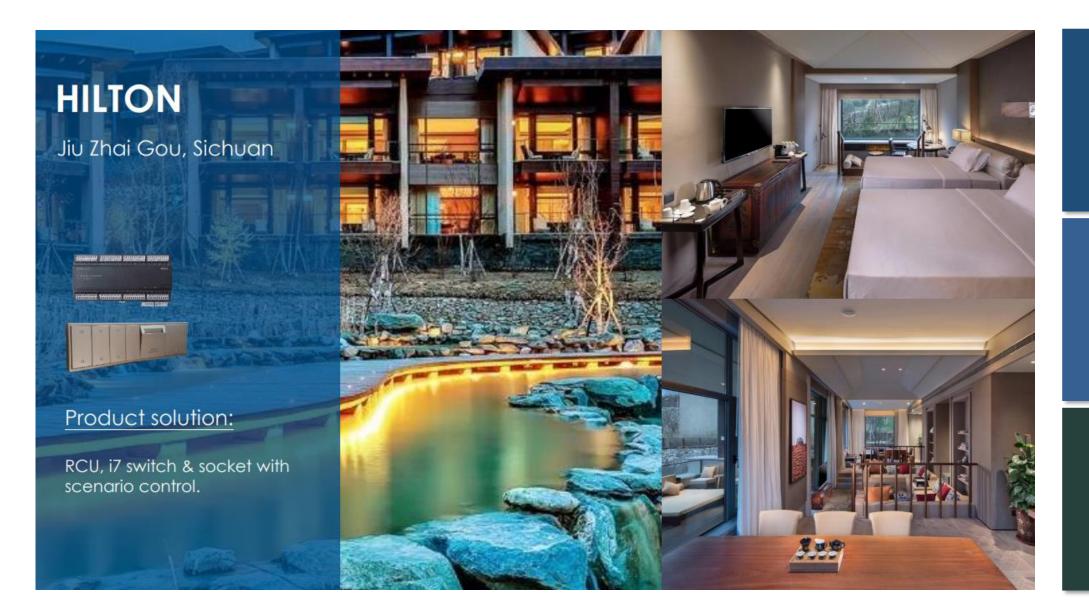

s definition, Point goes unnoticed: a minimalist tool offering protagonism through illumination.

### **AESTHETIC** Lights "Fluvia"

POINT







#### Slim

Slim is symmetric perfection. It is the essence of light transformed into luminaire. Slim was created to generate an environment of tranquility. It is physically able to adapt and rotate in order to fit any direction and surface.

### **AESTHETIC** Lights "Fluvia"

SLIM

Josep Lluscà design for Simon





reddot award 2014



### **PROJECT References**





### G R A N D H Y A T T

### simon





Kuala Lumpur, Malaysia

Product solution:

i7 switch & socket





## simon









340 rooms, Shanghai



#### Product solution:

RCU, i7 switch & socket, with scenario control, dimming circuits and electrical curtain.





### simon











### simon



### MARRIOTT

Sanya, Hainan

### Product solution:

RCU, V8 switch & socket, with scenario control and dimming circuits.









### simon



## **SIMON** Project References



# **SIMON** Project References



## **SIMON** Project References





### simon









After Wilhelm Lenze founded the "manufacture for luminaire components" in Menden, Germany, **TRILUX** has known as the potential and diversity of light for 111 years.

Today **TRILUX Simplify Your Light** represents the most simple and reliable path to customized, energy-efficient and sustainable lighting solutions.









red<mark>dot</mark>

Y

\_\_\_\_





# **MILESTONES** of **TRILUX** Light History









#### SUSTAINABLE

Particularly simple maintenance access. Maintenance work in cleanrooms is part