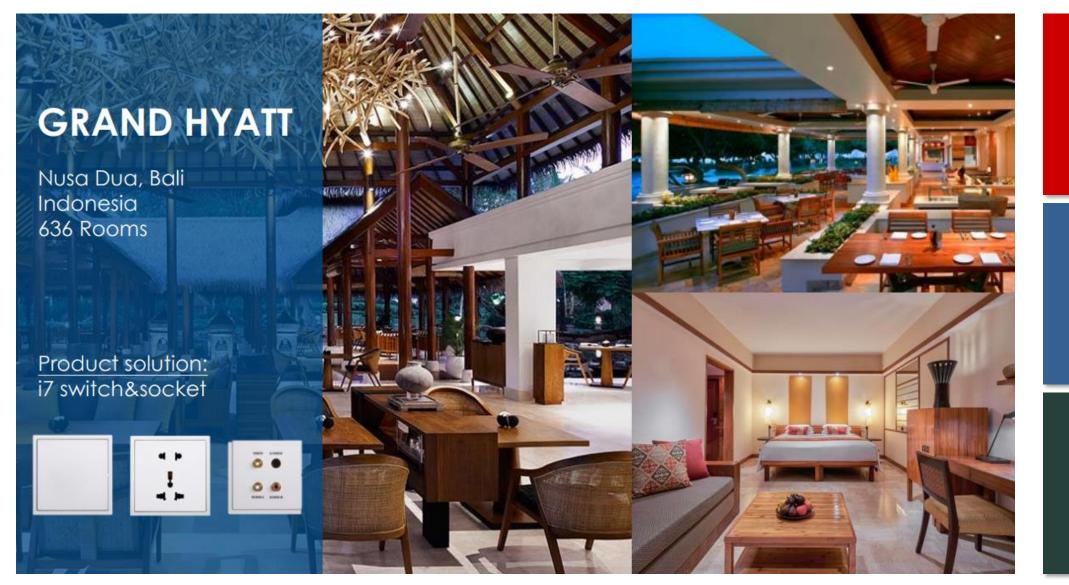

### G R A N D H Y A T T

### simon

Kuala Lumpur, Malaysia

Product solution:

i7 switch & socket

#### Product solution:

RCU, i7 switch & socket, with scenario control, dimming circuits and electrical curtain.