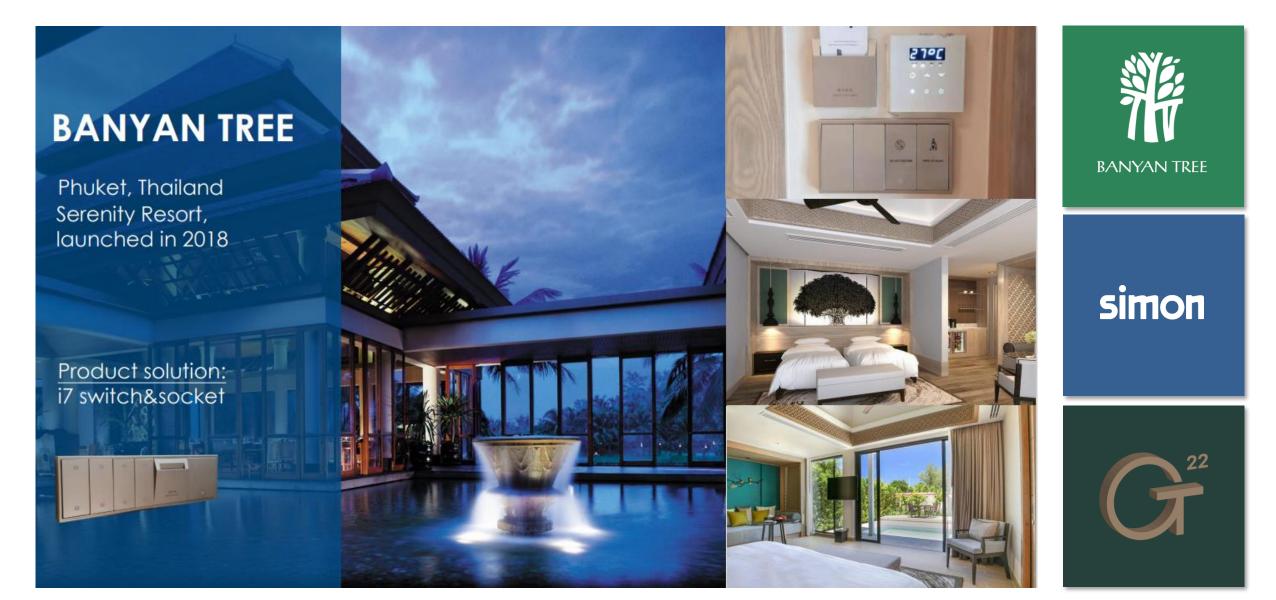

### simon

Kuala Lumpur, Malaysia

Product solution:

i7 switch & socket

## simon

340 rooms, Shanghai

#### Product solution:

RCU, i7 switch & socket, with scenario control, dimming circuits and electrical curtain.