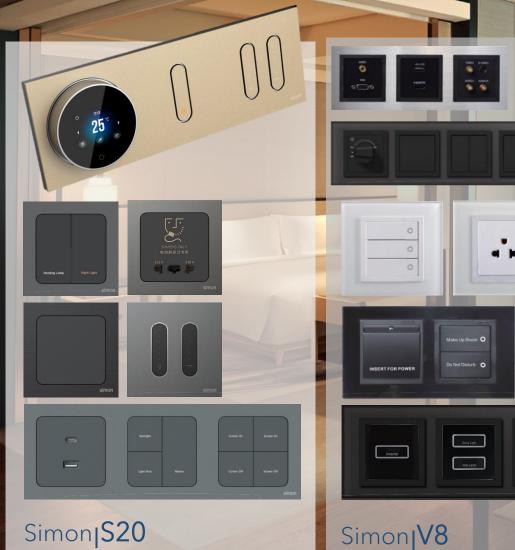

# Electrical Low Voltage (ELV) Switches

simon

CS.Co

Simonji7

5

Simon**jE6** 

\$ 0

u I Þ

simon