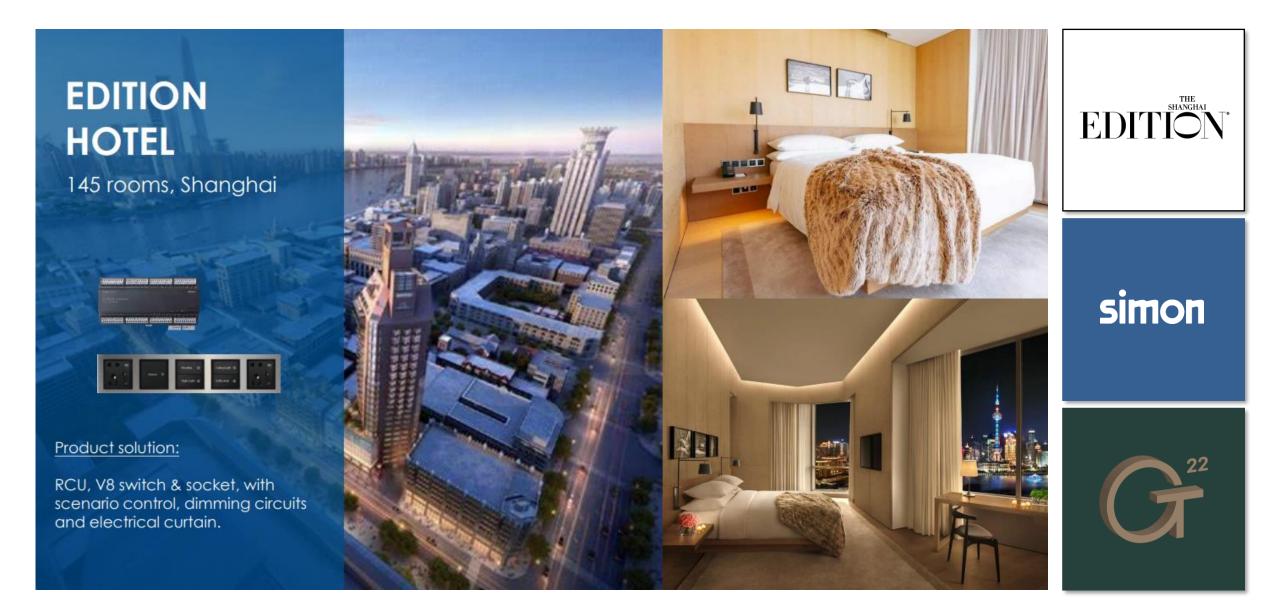

### MARRIOTT

Sanya, Hainan

### Product solution:

RCU, V8 switch & socket, with scenario control and dimming circuits.