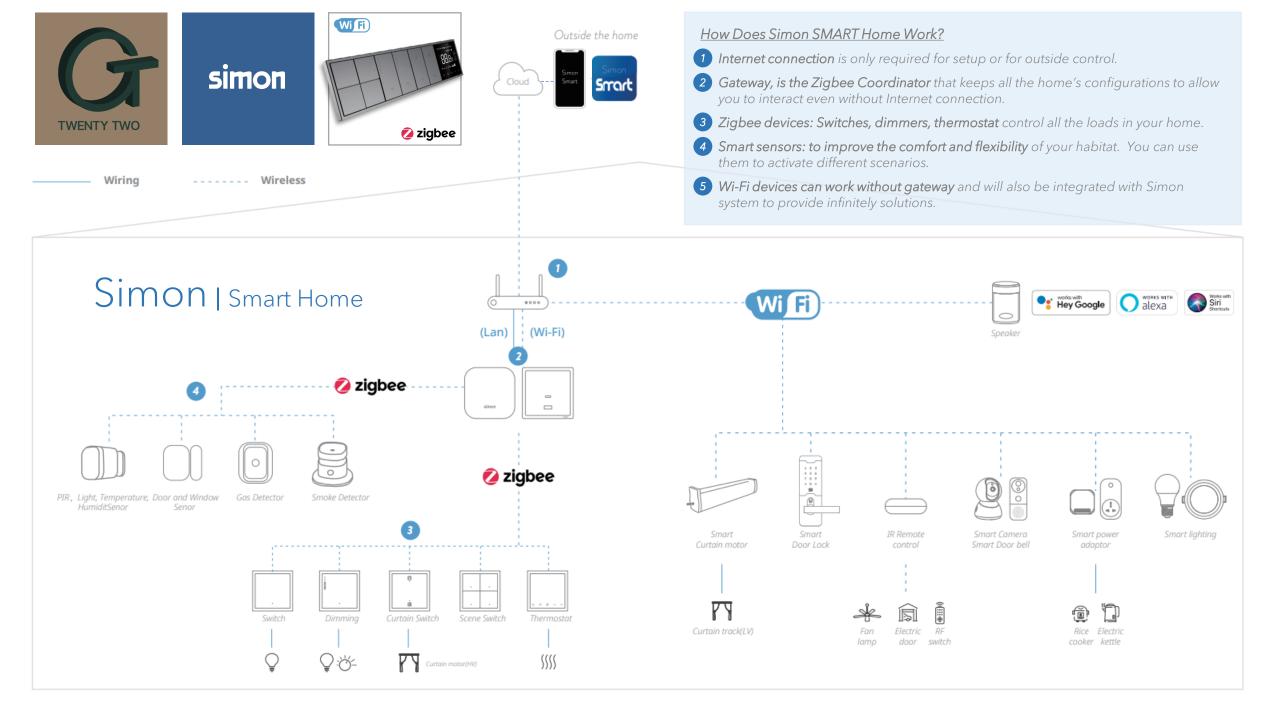

## **SMART Solutions**

# **Room Control Units (RCU)**

### Energy Saving

**Reduce energy expenditure and operating cost** through the intelligent control of air-conditioning, curtains, and exhaust fans.

**Effectively control lighting** and avoid waste through plug-in electricity, infrared sensors, door contact, etc.

#### Comfortable

Lighting scene is combined with curtains, creating a warm guestroom atmosphere.

Air-conditioning system, central ventilation system, and aromatic system are applied to present a fresh and comfortable environment.

#### Efficient

**Guest service request** (SOS, washing clothes, clearing rooms, check-out, etc.) can be delivered to the customer service center promptly by Simon-Bus control system.

Offers efficient services.