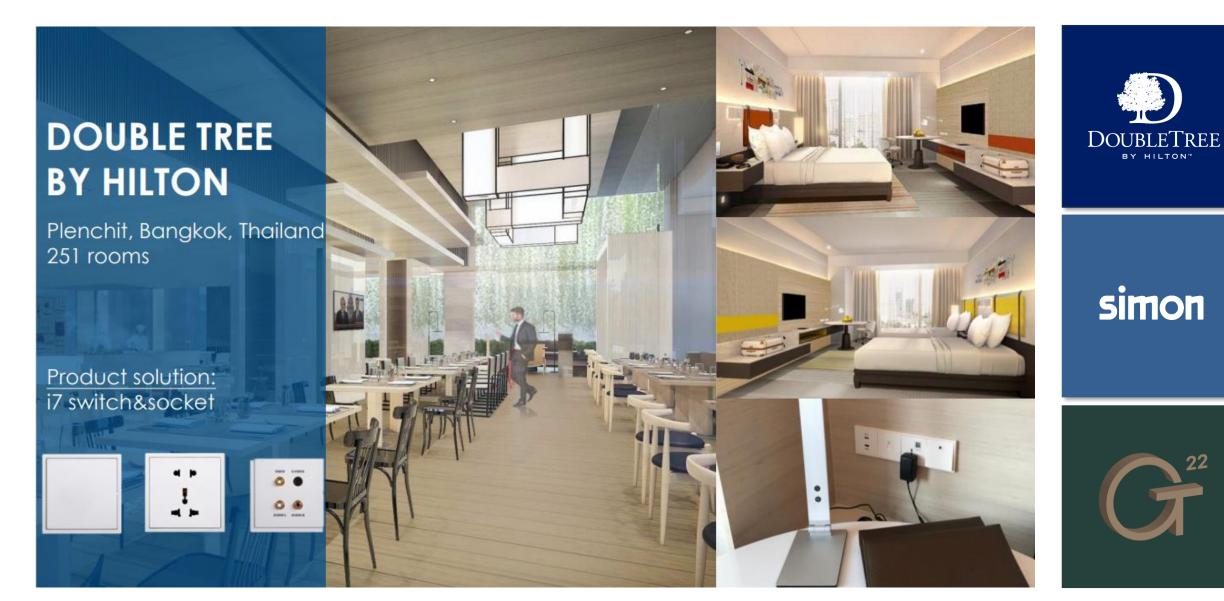

### MARRIOTT

Sanya, Hainan

### Product solution:

RCU, V8 switch & socket, with scenario control and dimming circuits.