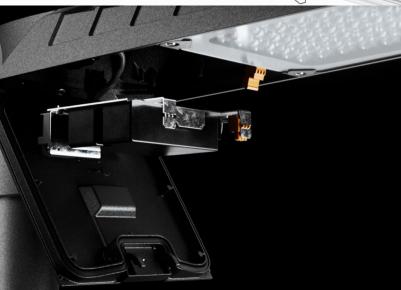

### INDIVIDUAL LIGHTING CONCEPTS

In addition to the large number of luminaire inserts, other components such as sensors, emergency lighting, spotlights or loudspeakers can be simply inserted via plug and play. This makes it easy to implement individual lighting concepts.

#### Customized

#### SMART MODULE WITH SENSOR

On request, Tugra is available with an intelligent end cap with sensor technology, e.g. for detecting persons. The sensor technology controls either the single luminaire or individually connected luminaire groups, and can also implement smart applications such as running light in parking garages and logistics applications. Subsequent conversion is quick and easy via the end cap.

Energy-efficient