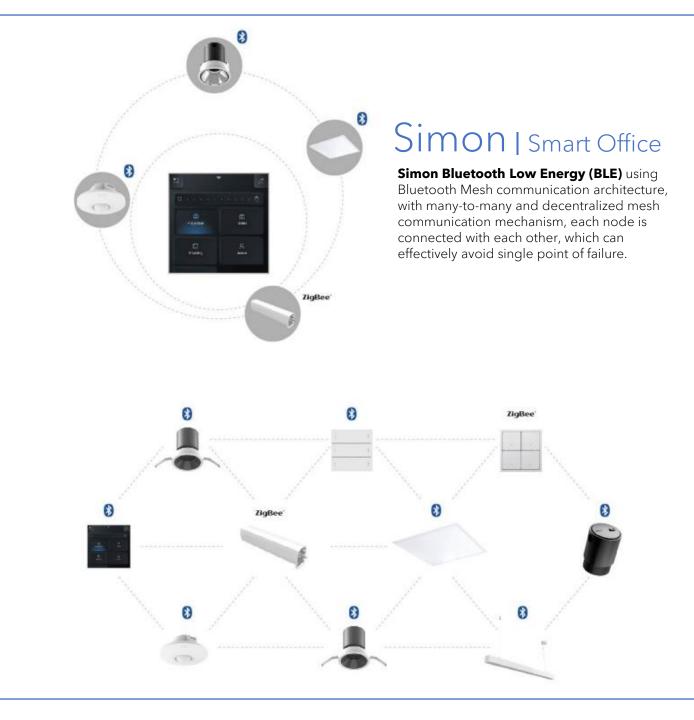

ctricity, infrared sensors, door contact, etc.

#### Comfortable

Lighting scene is combined with curtains, creating a warm guestroom atmosphere.

Air-conditioning system, central ventilation system, and aromatic system are applied to present a fresh and comfortable environment.

Switch panel is integrated with hotel design style, improving hotel grade.

#### Efficient

**Guest service request** (SOS, washing clothes, clearing rooms, check-out, etc.) can be delivered to the customer service center promptly by Simon-Bus control system.

Offers efficient services.

# Simon | **Bus**





# Electrical Low Voltage (ELV) Switches



simon





CS.Co







Simonji7

5

Simon**jE6** 

\$ 0

u I Þ









simon

### More Convenient and Comfortable Life















# Simon | Smart Office









# LIGHTINGS











AESTHETIC Light "Fluvia" INDOOR Lighting

OUTDOOR Lighting



#### Drop

Drops of light fall on different surfaces, creating personalized compositions that define spaces. Drop highlights the details of what's essential.

It's an adjustable system, a combination of spotlights and structural elements creating luminaires that offer the possibility of accentuating light where necessary. Therefore, Drop becomes a structural element which shares the architectural concept.

### **AESTHETIC** Lights "Fluvia"

DROP





#### Loop

Loop is a contemporary interpretation of lighting art that invites to create spaces with shapes and light, both in unitary and group installation. Loop gives every space a distinct identity, transforming the concept of indoor lighting by offerin