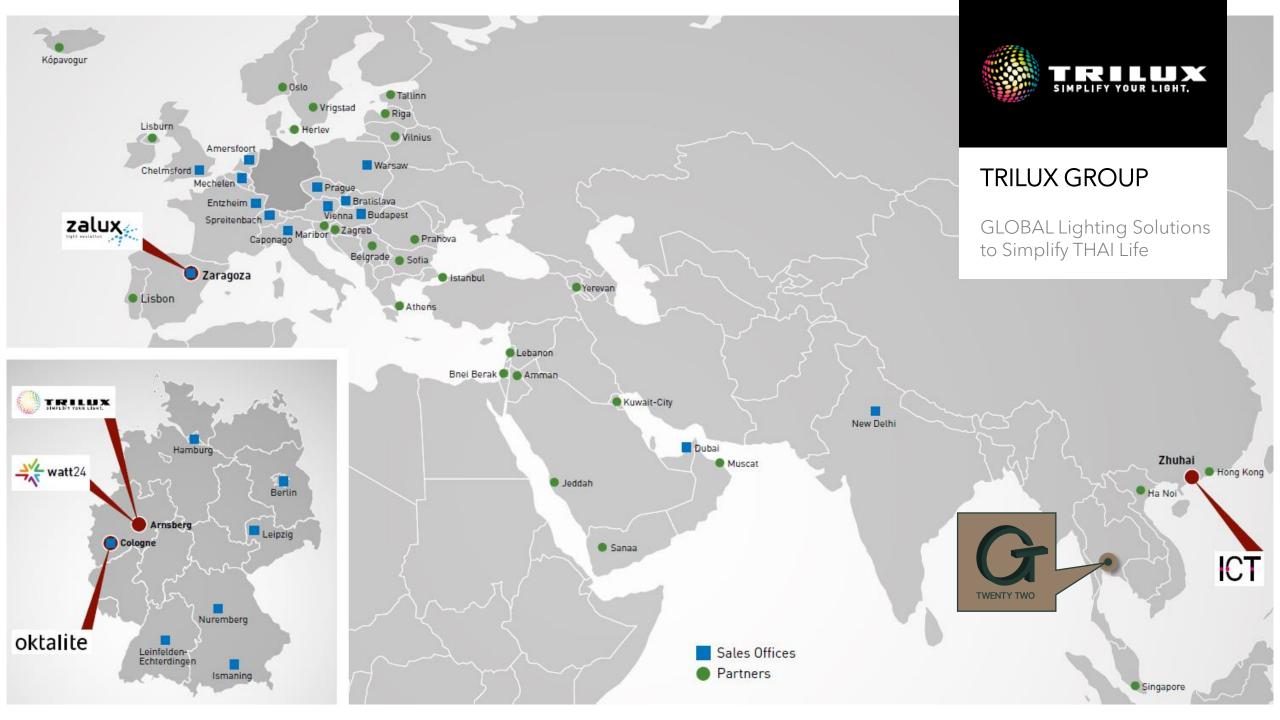

witch & socket, with scenario control, dimming circuits and electrical curtain.





### simon











### simon



### MARRIOTT

Sanya, Hainan

### Product solution:

RCU, V8 switch & socket, with scenario control and dimming circuits.









### simon



## **SIMON** Project References



# **SIMON** Project References



## **SIMON** Project References





### simon









After Wilhelm Lenze founded the "manufacture for luminaire components" in Menden, Germany, **TRILUX** has known as the potential and diversity of light for 111 years.

Today **TRILUX Simplify Your Light** represents the most simple and reliable path to customized, energy-efficient and sustainable lighting solutions.









red<mark>dot</mark>

Y

\_\_\_\_





# **MILESTONES** of **TRILUX** Light History









#### SUSTAINABLE

Particularly simple maintenance access. Maintenance work in cleanrooms is particularly time consuming and cost intensive due to the elevated hygiene requirements. Fidesca G3 LED is prepared for this twice over. Firstly, with a long service life of 90,000 h (L80), and secondly, with easy maintenance access. If maintenance is required, the luminaire's light engine can be replaced. No luminaire replacement, no interventions in the building structure.

90,000 h



### INDIVIDUAL LIGHTING CONCEPTS

In addition to the large number of luminaire inserts, other components such as sensors, emergency lighting, spotlights or loudspeakers can be simply inserted via plug and play. This makes it easy to implement individual lighting concepts.

#### Customized



#### MAINTENANCE I