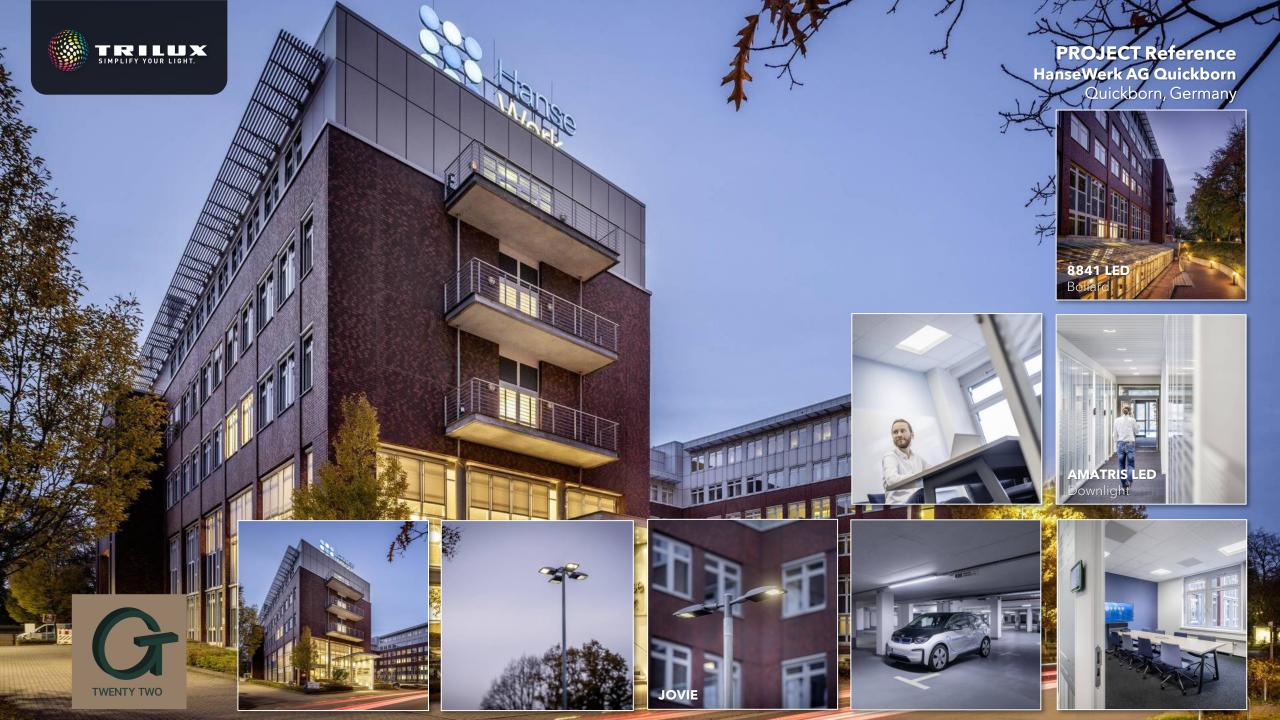

practical locking lever. Replacing the electrical block also does not require any tools.

#### Simple and reliable



#### SMART MODULE WITH SENSOR

On request, Tugra is available with an intelligent end cap with sensor technology, e.g. for detecting persons. The sensor technology controls either the single luminaire or individually connected luminaire groups, and can also implement smart applications such as running light in parking garages and logistics applications. Subsequent conversion is quick and easy via the end cap.

Energy-efficient





### **PROJECT References**













N.M.

**PROJECT** Reference Landkreisamt Ludwigslust-Parchim Arnsberg, Germany

> Lais A





FINEA D LED Ceiling luminaire







PROJECT Reference Pala Alpitour - Torino Torino, Italy















.







freed & generation and and a second and a second and

PROJECT Reference Kühne + Nagel Hamburg Humburg, Germany







**ARAGON FIT LED** Surface-mounted luminaire E-LINE NEXT LED Modular Continuous line









. IIm

TWENTY TWO

1976,

1

### **PROJECT** Reference Putteridge High School Luton Luton, Great Britain



LIMBA

NO ENTRY Q

74R LED



SOLVAN FLOW H LED Suspended luminaire 1012

12.01

**KEO CIRC** 

ISCA